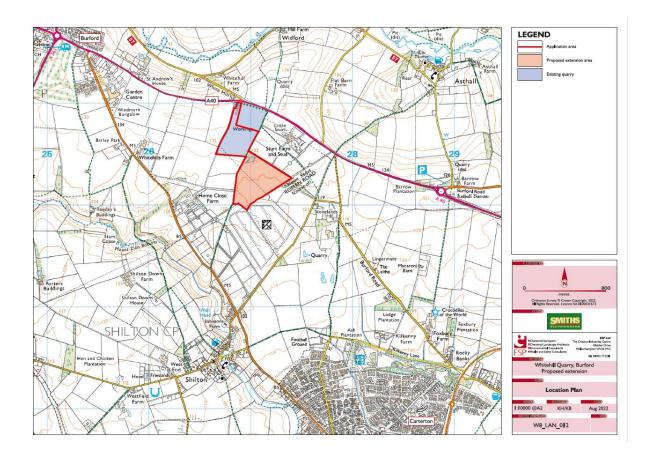

## **Public Consultation for an Extension to Whitehill Quarry**

Smith & Sons (Bletchington) Ltd will be holding a public consultation about our proposals for an extension to Whitehill Quarry

This will be an opportunity for you to view our plans for the extension, learn more about the environmental studies we have undertaken, and how the site will be eventually restored

The public consultation will be held on Wednesday 24 August 2022 at Shilton Old School Village Hall from 2pm to 7.30pm

Church Lane, Shilton, OX18 4AE

If you are unable to attend the public consultation, then all of the information from the exhibition can be viewed online at